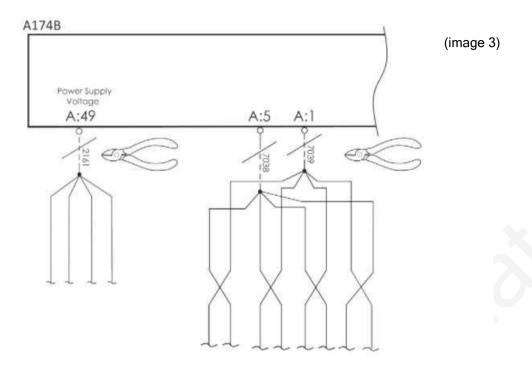

(image 1) The Plus Cable will be connected here.

(image 2)

For vehicles with retarder: ACM socket pin 1, pin5 and pin 49 to be disconnected (image 3)

For vehicles without retarder: ACM socket pin 3 will be cut (image 4)

#### Cancellation of NOx and SCR systems

Please find connector A174 (ACM connector) and cut both CAN cables (pin 1 and pin 5) and cut the cable of pin 49 (NOx source). You can see the ACM and CCIOM locations and the cutting diagram shown in the pictures below.