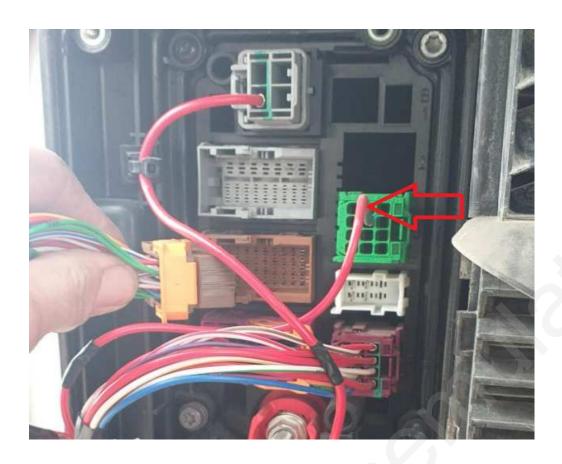

(image 1) The Plus Cable will be connected here.

(image 2)

For vehicles with retarder: ACM socket pin 1, pin5 and pin 49 to be disconnected (image 3)

For vehicles without retarder: ACM socket pin 3 will be cut (image 4)

#### Cancellation of NOx and SCR systems

Please find connector A174 (ACM connector) and cut both CAN cables (pin 1 and pin 5) and cut the cable of pin 49 (NOx source). You can see the ACM and CCIOM locations and the cutting diagram shown in the pictures below.