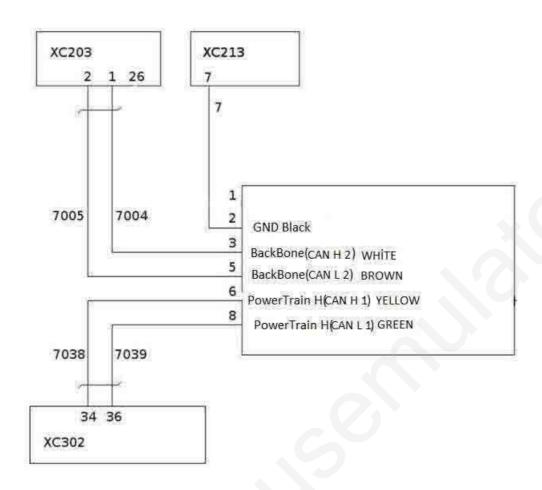

| EMULATOR              | VEHICLE SIDE                 |
|-----------------------|------------------------------|
| RED CABLE POWER (+15) | Contact line (image 1)       |
| BLACK CABLE (GND -)   | XC213 7. pin                 |
| White CABLE CAN H (2) | XC203 1.pin (CABLE no:7004)  |
| Brown CABLE CAN L (2) | XC203 2. pin(CABLE no:7005)  |
| Yellow CAN H(1)       | XC302 34.pin(CABLE no:7038)  |
| Green CAN L(1)        | XC302 36. pin(CABLE no:7039) |
| Blue CABLE            | (image 2)                    |
| Pink CABLE            | (image 2)                    |

# Renault Euro 6.2 Adblue Emulator Installation

XC213 connector

We connect GND to pin 7 of this connector.

XC203 connector

XC302 connector