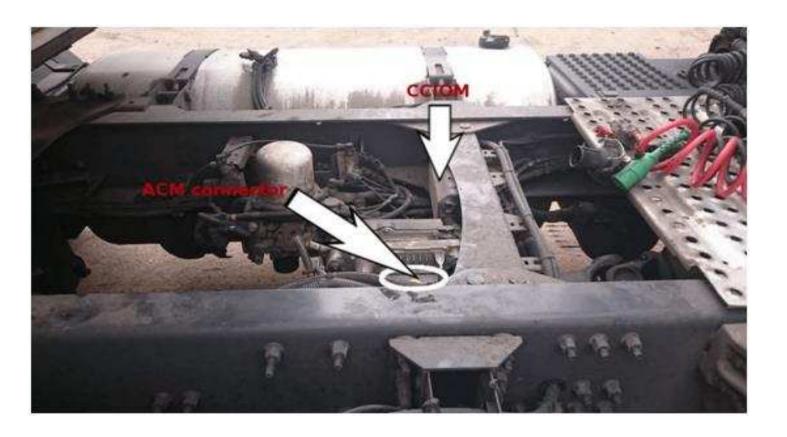

#### Cancellation of NOx and SCR systems

Please find connector A174 (ACM connector) and cut both CAN cables (pin 1 and pin 5) and cut the cable of pin 49 (NOx source). You can see the ACM and CCIOM locations and the cutting diagram shown in the pictures below.