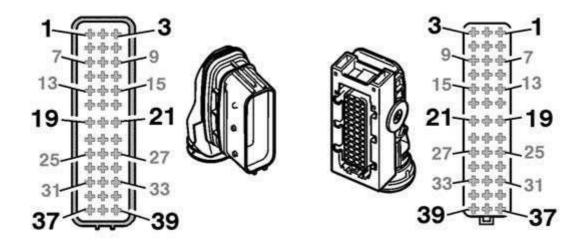

(image 1) The Plus Cable will be connected here.

(image 2)

For vehicles with retarder: ACM socket pin 1, pin5 and pin 49 to be disconnected (image 3)

For vehicles without retarder: ACM socket pin 3 will be cut (image 4)

#### Cancellation of NOx and SCR systems

Please find connector A174 (ACM connector) and cut both CAN cables (pin 1 and pin 5) and cut the cable of pin 49 (NOx source). You can see the ACM and CCIOM locations and the cutting diagram shown in the pictures below.