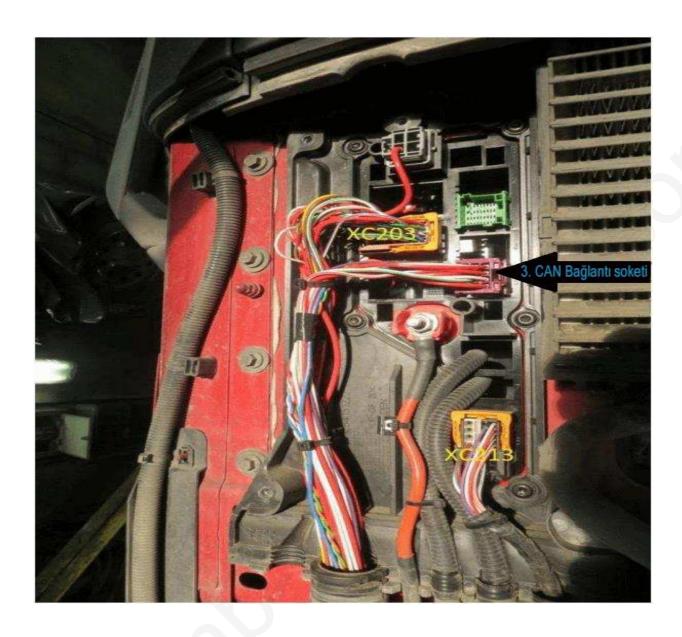

| EMULATOR              | VEHICLE SIDE                 |
|-----------------------|------------------------------|
| RED CABLE POWER (+15) | Contact line (image 1)       |
| BLACK CABLE (GND -)   | XC213 7. pin                 |
| White CABLE CAN H (2) | XC203 1.pin (CABLE no:7004)  |
| Brown CABLE CAN L (2) | XC203 2. pin(CABLE no:7005)  |
| Yellow CAN H(1)       | XC302 34.pin(CABLE no:7038)  |
| Green CAN L(1)        | XC302 36. pin(CABLE no:7039) |
| Blue CABLE            | (image 2)                    |
| Pink CABLE            | (image 2)                    |

# Renault Euro 6.2 Adblue Emulator Installation

XC213 connector

We connect GND to pin 7 of this connector.

XC203 connector

XC302 connector