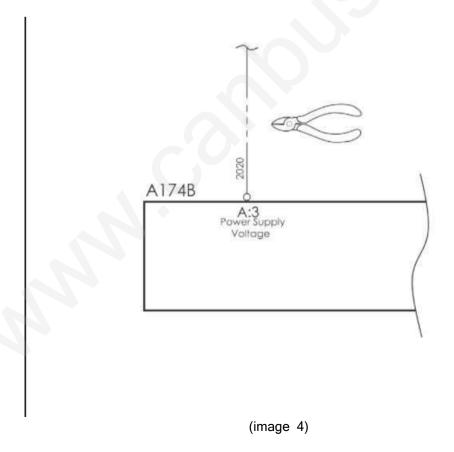

(image 1) The Plus Cable will be connected here.

(image 2)

For vehicles with retarder: ACM socket pin 1, pin5 and pin 49 to be disconnected (image 3)

For vehicles without retarder: ACM socket pin 3 will be cut (image 4)