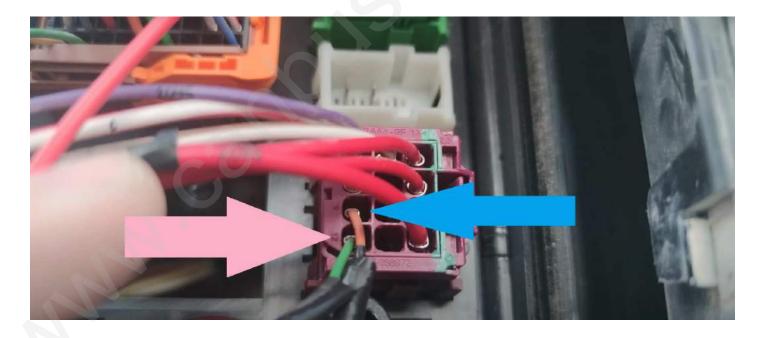

(image 1) The Plus Cable will be connected here.

(image 2)

For vehicles with retarder: ACM socket pin 1, pin5 and pin 49 to be disconnected (image 3)

For vehicles without retarder: ACM socket pin 3 will be cut (image 4)

#### Cancellation of NOx and SCR systems

Please find connector A174 (ACM connector) and cut both CAN cables (pin 1 and pin 5) and cut the cable of pin 49 (NOx source). You can see the ACM and CCIOM locations and the cutting diagram shown in the pictures below.