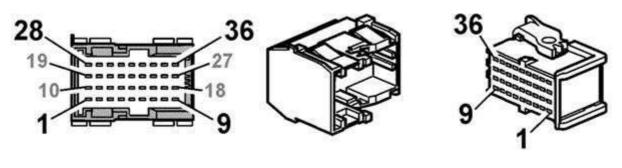

| EMULATOR              | VEHICLE SIDE                 |
|-----------------------|------------------------------|
| RED CABLE POWER (+15) | Contact line (image 1)       |
| BLACK CABLE (GND -)   | XC213 7. pin                 |
| White CABLE CAN H (2) | XC203 1.pin (CABLE no:7004)  |
| Brown CABLE CAN L (2) | XC203 2. pin(CABLE no:7005)  |
| Yellow CAN H(1)       | XC302 34.pin(CABLE no:7038)  |
| Green CAN L(1)        | XC302 36. pin(CABLE no:7039) |
| Blue CABLE            | (image 2)                    |
| Pink CABLE            | (image 2)                    |

# Renault Euro 6.2 Adblue Emulator Installation

XC213 connector

We connect GND to pin 7 of this connector.

XC203 connector

XC302 connector