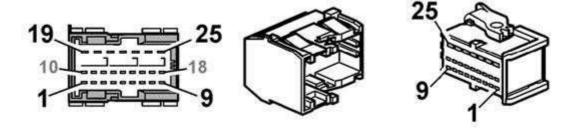

| EMULATOR              | VEHICLE SIDE                 |
|-----------------------|------------------------------|
| RED CABLE POWER (+15) | Contact line (image 1)       |
| BLACK CABLE (GND -)   | XC213 7. pin                 |
| White CABLE CAN H (2) | XC203 1.pin (CABLE no:7004)  |
| Brown CABLE CAN L (2) | XC203 2. pin(CABLE no:7005)  |
| Yellow CAN H(1)       | XC302 34.pin(CABLE no:7038)  |
| Green CAN L(1)        | XC302 36. pin(CABLE no:7039) |
| Blue CABLE            | (image 2)                    |
| Pink CABLE            | (image 2)                    |

# Renault Euro 6.2 Adblue Emulator Installation

XC213 connector

We connect GND to pin 7 of this connector.

XC203 connector

XC302 connector