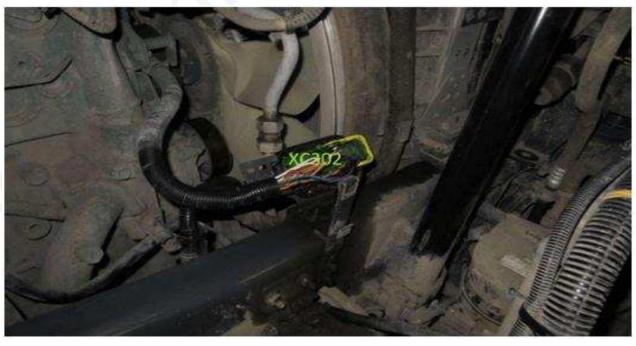

# Renault Euro 6.2 Adblue Emulator Installation

XC213 connector

We connect GND to pin 7 of this connector.

XC203 connector

XC302 connector