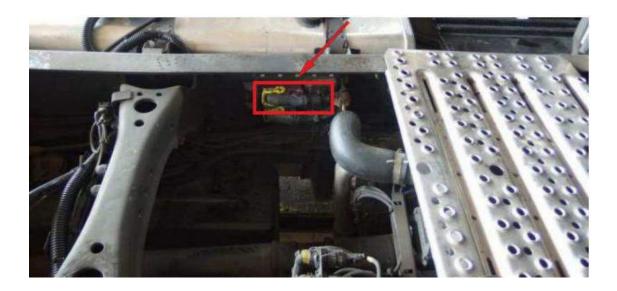

## Dewulf Euro 6 Adblue Emulator Installation

Things to do in order to install AdBlue emulator on dewulf Euro 6. First, you must find adblue socket of the vehicle. Socket resides inside axle area. Located exactly inside the axle.