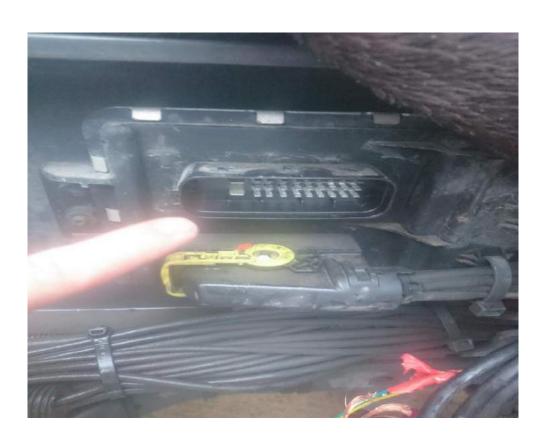

#### Connections are shown below when socket is removed

| Emulator       | AdBlue socket  | Adblue Socket No |
|----------------|----------------|------------------|
| Black (gnd) -  | Thick Black    | 4                |
| Red (vcc) +    | Green          | 12               |
| Yellow (Can H) | Orange (Can H) | 22               |
| Green (Can L)  | Black (Can L)  | 19               |