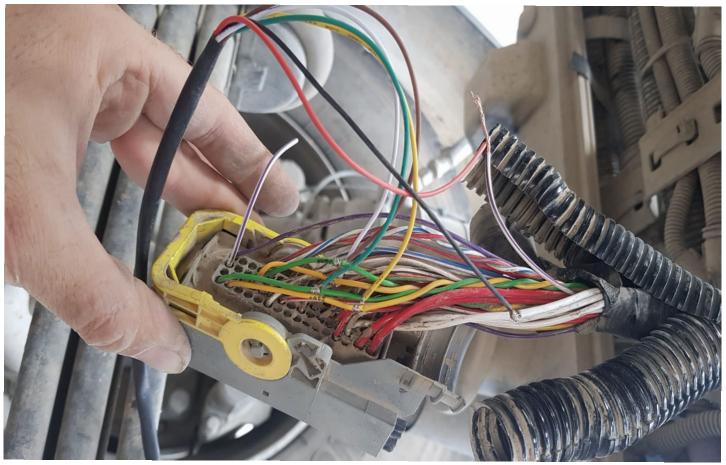

www.canbusemulator.com/en

Socket Emulator

| 1. pin Green> To Green Cable             |
|------------------------------------------|
| 5. pin Yellow> To Yellow cable           |
| 10. pin Green> To the Brown cable        |
| 14. pin Yellow> To White cable           |
| 55. pin White (GND)> Black cable (-)     |
| 3. pin White / Purple (+)> Red cable (+) |
|                                          |

NOTE: Only cable 2020 in pin 3 will be cut and emulator (red cable) connected to the vehicle side.

Other cables will be connected in parallel.

After the installation is finished, all error codes must be deleted. "DTC ERASER EURO6 VOLVO" will help you to clear errors.