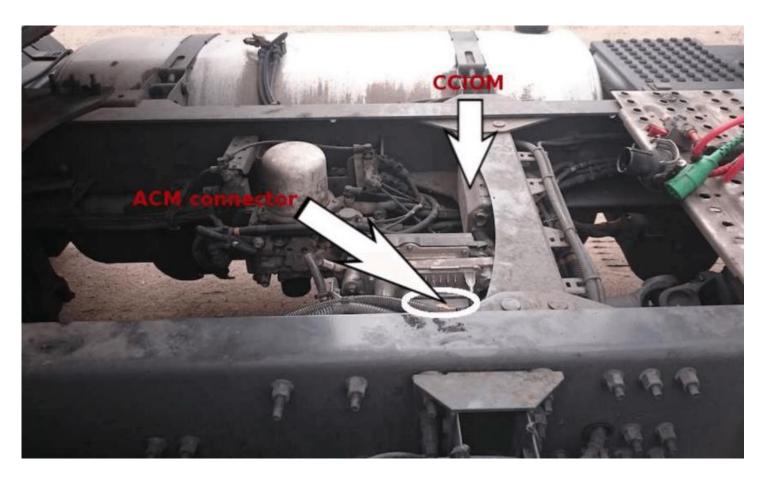

www.canbusemulator.com/en

Socket Emulator

| 1. pin Green> To Green Cable             |
|------------------------------------------|
| 5. pin Yellow> To Yellow cable           |
| 10. pin Green> To the Brown cable        |
| 14. pin Yellow> To White cable           |
| 55. pin White (GND)> Black cable (-)     |
| 3. pin White / Purple (+)> Red cable (+) |
|                                          |

NOTE: Only cable 2020 in pin 3 will be cut and emulator (red cable) connected to the vehicle side.

Other cables will be connected in parallel.

After the installation is finished, all error codes must be deleted. "DTC ERASER EURO6 VOLVO" will help you to clear errors.