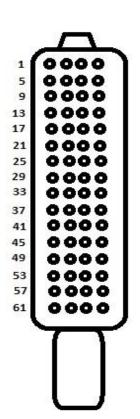

www.canbusemulator.com/en

Socket Emulator

| 1. pin Green> To Green Cable             |
|------------------------------------------|
| 5. pin Yellow> To Yellow cable           |
| 10. pin Green> To the Brown cable        |
| 14. pin Yellow> To White cable           |
| 55. pin White (GND)> Black cable (-)     |
| 3. pin White / Purple (+)> Red cable (+) |
|                                          |

NOTE: Only cable 2020 in pin 3 will be cut and emulator (red cable) connected to the vehicle side.

Other cables will be connected in parallel.

After the installation is finished, all error codes must be deleted. "DTC ERASER EURO6 VOLVO" will help you to clear errors.