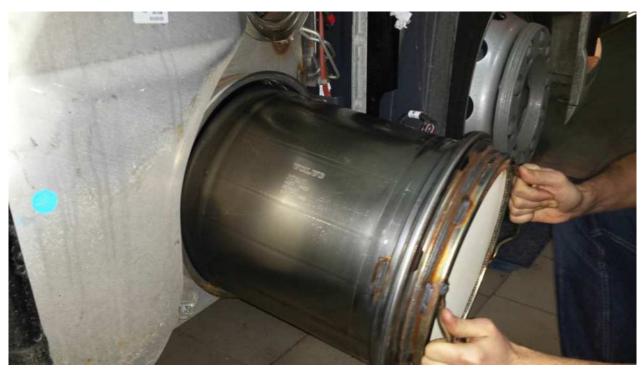

NOTE: Removing the DPF filters will be healthier. Otherwise, filters should be cleaned frequently by regeneration method.

You should definitely cancel the DPF after installing the Adblue Removal Emulator!